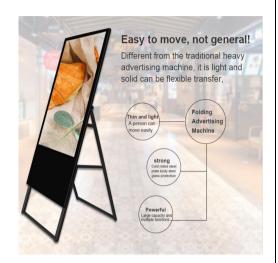

## 43-inch portable display

Product pictures

Product size

1750\*593\*48 h \* w\* t (mm)

Aplication Pictures

Hotel

Bank

Cafe