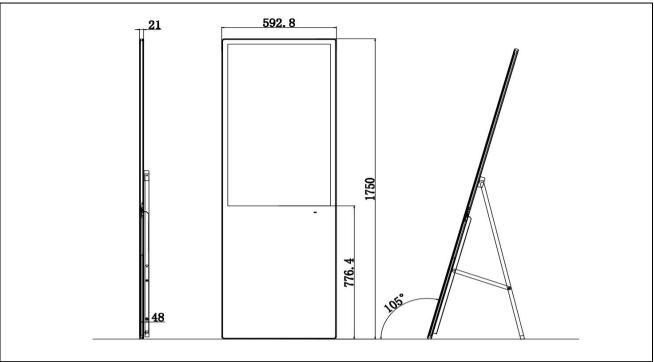

## 43-inch portable display

Product pictures

Product size

1750\*593\*48 h \* w\* t (mm)

Aplication Pictures

Hotel

Bank

Cafe

| Interface           |                        | OWER DC 12V AUDIO USB OTG USB TF/SIM RJ45 UBOOT                        |
|---------------------|------------------------|------------------------------------------------------------------------|
| parts               | Manual,                | remote control, warranty card, certificate of conformity, power cord   |
| product mix         | Product<br>architect   | Hardware Iron Plate + Paint Process+Aluminium Alloy frame              |
|                     | Installat ion mode     | Floor type                                                             |
|                     | Protectiv<br>e glass   | 4MM STEEL                                                              |
|                     | weight                 | 36kg                                                                   |
|                     | Product<br>size        | 1750*593*48 (mm)                                                       |
|                     | Packing dimension      | 1830*673*128 (mm)                                                      |
| Operating parameter | Brightnes<br>s control |                                                                        |
|                     | temperatu re           | Operating temperature: 0 ° C to + 45 ° c operating humidity: 5% to 90% |
|                     | work<br>environme      |                                                                        |
|                     | Power<br>Supply        | AC110~240V 60HZ                                                        |
|                     | power                  | 80W                                                                    |