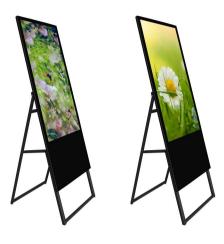

## 43-inch portable display

Product pictures

Product size

1750\*593\*48 h \* w\* t (mm)

Aplication Pictures

Hotel

Bank

Cafe